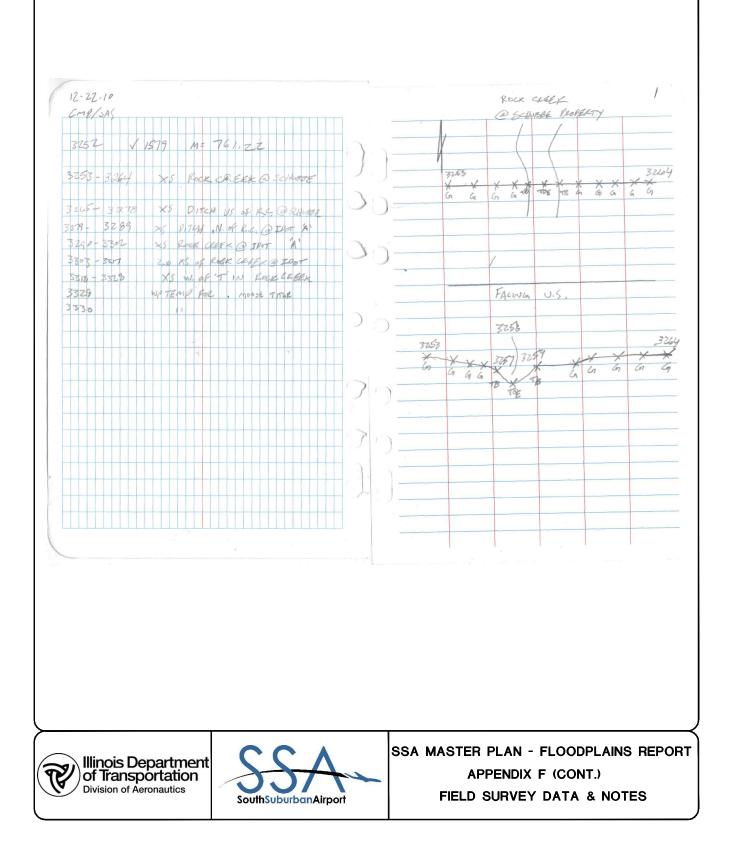

ł 0 1 ٩, -SSA MASTER PLAN - FLOODPLAINS REPORT Illinois Department of Transportation Division of Aeronautics R APPENDIX F (CONT.) FIELD SURVEY DATA & NOTES SouthSuburbanAirport

| 0707-10  | U I 7<br>00 | S: Peo          | ROL D<br>TOXIEO,    | 011175    | <b>3</b>  |                                                                                                                                                                                                                                                                                                                                                                                                                                                                                                                                                                                                                                                                                                     |                  |            |              | •            | •           | /                 | ÷. ,         |          |     |             |     |            | 2         |
|----------|-------------|-----------------|---------------------|-----------|-----------|-----------------------------------------------------------------------------------------------------------------------------------------------------------------------------------------------------------------------------------------------------------------------------------------------------------------------------------------------------------------------------------------------------------------------------------------------------------------------------------------------------------------------------------------------------------------------------------------------------------------------------------------------------------------------------------------------------|------------------|------------|--------------|--------------|-------------|-------------------|--------------|----------|-----|-------------|-----|------------|-----------|
| wareneg  | 90 - SPO    | RIMBL.<br>RTK   | r R-B<br>Tela       | 2 101     | Toller    |                                                                                                                                                                                                                                                                                                                                                                                                                                                                                                                                                                                                                                                                                                     |                  | Π          | ٦T           | TÊ           | <u>e</u> 10 | 92                |              |          | 25  |             |     |            | 1         |
| · .      | 16.07       | HTE PL          | NE LOOK             | OxP.      | VAY \$ 88 |                                                                                                                                                                                                                                                                                                                                                                                                                                                                                                                                                                                                                                                                                                     |                  |            |              |              |             |                   |              |          |     |             |     |            |           |
| 6.P.100  | 1718-       | 24.164          |                     | 127 60    | A NAIL    |                                                                                                                                                                                                                                                                                                                                                                                                                                                                                                                                                                                                                                                                                                     |                  |            |              |              |             |                   |              |          |     |             |     |            | Ш         |
|          | 1           | 42.27           |                     |           |           |                                                                                                                                                                                                                                                                                                                                                                                                                                                                                                                                                                                                                                                                                                     |                  |            |              |              |             |                   | <u> </u> - - | <u>,</u> |     |             |     |            | 7         |
| ·        | 24          | <u>+ 723</u> ./ | 40                  |           |           | -                                                                                                                                                                                                                                                                                                                                                                                                                                                                                                                                                                                                                                                                                                   |                  |            |              |              |             |                   | ++           |          |     |             |     |            | K         |
|          |             |                 | 1                   | :         |           |                                                                                                                                                                                                                                                                                                                                                                                                                                                                                                                                                                                                                                                                                                     | - 2              | 10         | 0-           | +            |             |                   |              |          |     |             | ++  | ╞┼┽        |           |
| 6P101    |             | 10.454          |                     | 17.7. 60- | OVAII-    | •   •  -                                                                                                                                                                                                                                                                                                                                                                                                                                                                                                                                                                                                                                                                                            |                  |            | $\mathbb{H}$ | +            |             |                   | 17757        |          |     | 1.4.1 1     | ALL |            | +         |
|          | i .         | 24.021          |                     |           |           |                                                                                                                                                                                                                                                                                                                                                                                                                                                                                                                                                                                                                                                                                                     | $\mathbb{H}$     | ×          | +            | +            | +           | Æ                 | Ħ            |          |     |             | 籵   |            | $\square$ |
| (102)    |             |                 |                     |           |           |                                                                                                                                                                                                                                                                                                                                                                                                                                                                                                                                                                                                                                                                                                     |                  |            |              |              |             | - <b>6</b>        | = 5          | <1.0 é   | x L | x <         |     |            | Ĺ         |
| NAS NO   | N ME        | 579             | fel = ;             | 161.22    |           |                                                                                                                                                                                                                                                                                                                                                                                                                                                                                                                                                                                                                                                                                                     |                  |            |              |              | 0 7         | 20                | <u>م م</u> : | 1.       |     | <i>2]</i> . |     |            |           |
|          |             |                 | 17 = 7              | 51-226    |           |                                                                                                                                                                                                                                                                                                                                                                                                                                                                                                                                                                                                                                                                                                     |                  | Ы          |              |              | 1           | <u>(</u> 4)       |              | 4        | 42  | 1-          |     | <u>   </u> |           |
| 103      |             |                 |                     | 1 = 1     |           | ·                                                                                                                                                                                                                                                                                                                                                                                                                                                                                                                                                                                                                                                                                                   | <u> </u>  -      | 0          |              | -+r   <br>-+ |             |                   | CR4          |          |     |             |     |            |           |
| AJ 2757  |             |                 | KI =                |           |           |                                                                                                                                                                                                                                                                                                                                                                                                                                                                                                                                                                                                                                                                                                     |                  | +          |              | 13           | Y           | P/Z               | - 12-        |          | 11  |             |     |            | ++-       |
| <u>-</u> |             |                 | 3. 8/0 N<br>2. 75 E |           |           | and the second se |                  | ++         |              |              |             |                   | +            |          |     | +           | Ħ   |            |           |
|          |             | 14738.8         |                     |           |           |                                                                                                                                                                                                                                                                                                                                                                                                                                                                                                                                                                                                                                                                                                     | 1.               | - <u> </u> |              |              |             |                   |              |          |     |             |     |            |           |
| - Set    |             | 92.82           | 738 K               |           |           |                                                                                                                                                                                                                                                                                                                                                                                                                                                                                                                                                                                                                                                                                                     |                  |            | · 5 ·        |              |             |                   |              |          |     |             |     |            |           |
|          |             |                 |                     |           |           | : [. [                                                                                                                                                                                                                                                                                                                                                                                                                                                                                                                                                                                                                                                                                              |                  |            |              |              |             |                   |              |          |     |             |     |            |           |
|          |             |                 |                     |           |           | -                                                                                                                                                                                                                                                                                                                                                                                                                                                                                                                                                                                                                                                                                                   |                  | ·          |              |              |             | · .               | +            |          |     | ++-         |     | ┿┿         |           |
|          |             |                 |                     |           |           |                                                                                                                                                                                                                                                                                                                                                                                                                                                                                                                                                                                                                                                                                                     | $\left  \right $ |            | +            |              |             |                   | ┽┽           |          |     |             |     |            |           |
|          |             |                 |                     |           |           |                                                                                                                                                                                                                                                                                                                                                                                                                                                                                                                                                                                                                                                                                                     | ┼┼               | ++         |              |              |             | $\left  \right  $ | ╉            | +-+-     | ┝┼┼ | +           |     |            |           |
|          |             |                 |                     |           |           |                                                                                                                                                                                                                                                                                                                                                                                                                                                                                                                                                                                                                                                                                                     |                  | +          |              |              |             |                   | +            |          |     |             |     |            |           |
|          |             |                 |                     | ·         |           |                                                                                                                                                                                                                                                                                                                                                                                                                                                                                                                                                                                                                                                                                                     |                  |            |              |              |             |                   | ŀ            |          |     |             |     |            |           |
|          |             |                 |                     |           |           | {                                                                                                                                                                                                                                                                                                                                                                                                                                                                                                                                                                                                                                                                                                   |                  |            |              |              |             |                   |              |          |     |             |     |            |           |