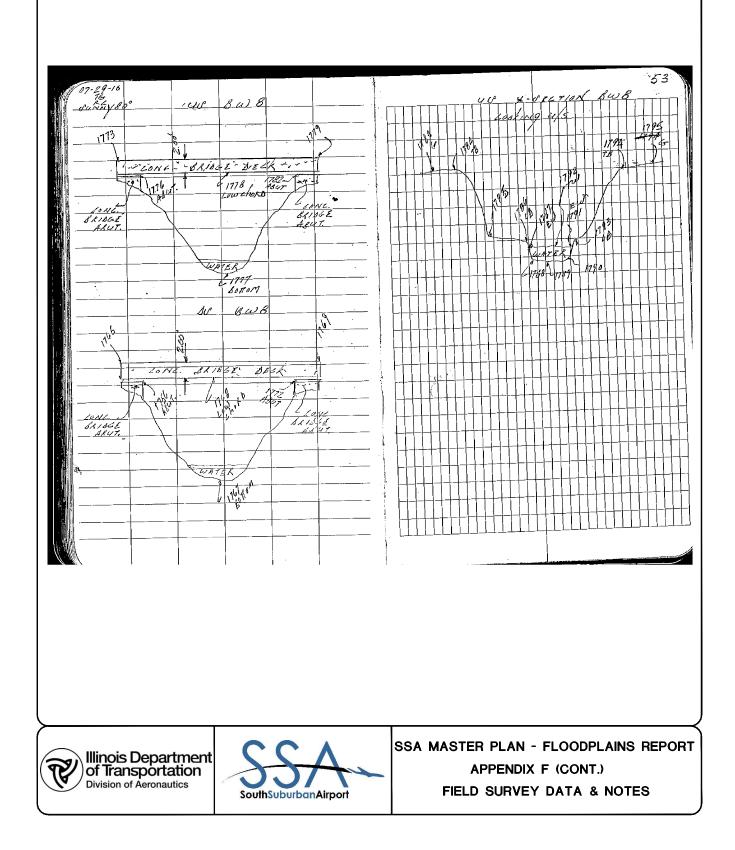

## Appendix F Field Survey Data & Notes

| Topic                     | Page Number |
|---------------------------|-------------|
| Field Survey Data & Notes | 152-232     |

5 CONTENTS PAGE NO. REFERENCE DATE 4 33-34 LOUCK PAGE 1 Í, 37 34 ROG Bridge ·ak 276 \* λA 44 6-7 R 13 8KT R 15. 8-9 44 417 alt survey Control 10-11 46 800 2 R.16 12-14 48 49-50 RIB 15 17 de 5h 44-1 R 19 16-17 de B di R 20 18.19 10 11 L 14 32 k 20 Y8KB 21 MARUNG GANFral ðà 18R \$7 L I 22-23 AL 59 5% -26 24pN 20 P3 R-8 5 R-9 25-24 62 P12 R10 13 27 9 44 28 R 11 A 4¢ P 29-30 R12 A.L 44 31-32 EZ <u>R 22</u> an , SSA MASTER PLAN - FLOODPLAINS REPORT Illinois Department of Transportation R APPENDIX F **Division of Aeronautics** FIELD SURVEY DATA & NOTES SouthSuburbanAirport