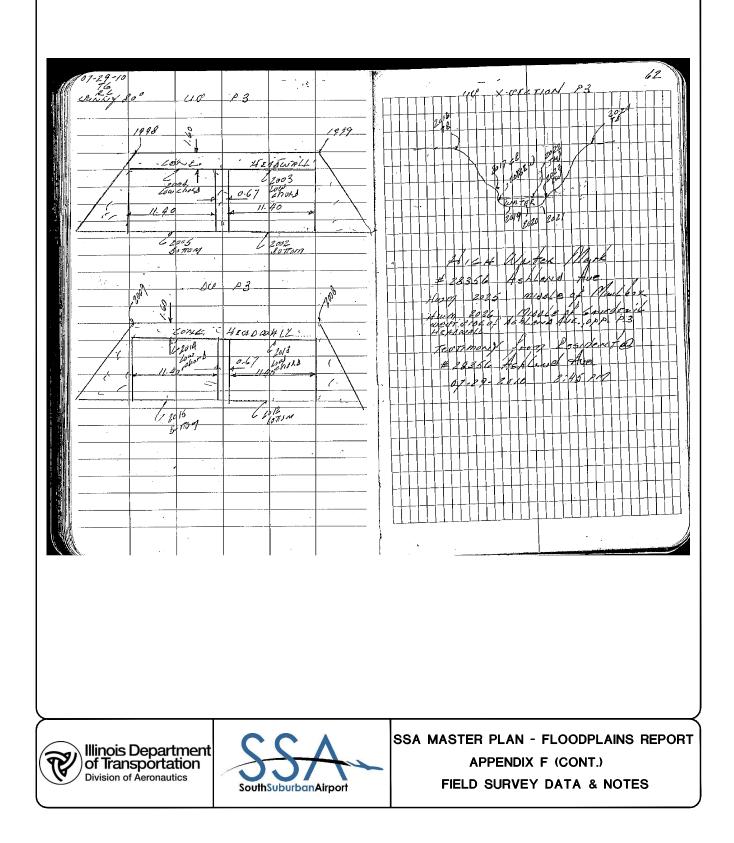

## Appendix F Field Survey Data & Notes

| Topic                     | Page Number |
|---------------------------|-------------|
| Field Survey Data & Notes | 152-232     |

5 CONTENTS PAGE NO. REFERENCE DATE 4 33-34 LOUCK PAGE 1 Í, 37 34 ROG Bridge ·ak 276 \* λA 44 6-7 R 13 8KT R 15. 8-9 44 417 alt survey Control 10-11 46 800 2 R.16 12-14 48 49-50 RIB 15 17 de 5h 44-1 R 19 16-17 de B di R 20 18.19 10 11 L 14 32 k 20 Y8KB 21 MARUNG GANFral ðà 18R \$7 L I 22-23 AL 59 5% -26 24pN 20 P3 R-8 5 R-9 25-24 62 P12 R10 13 27 9 44 28 R 11 A 4¢ P 29-30 R12 A.L 44 31-32 EZ <u>R 22</u> an , SSA MASTER PLAN - FLOODPLAINS REPORT Illinois Department of Transportation R APPENDIX F **Division of Aeronautics** FIELD SURVEY DATA & NOTES SouthSuburbanAirport