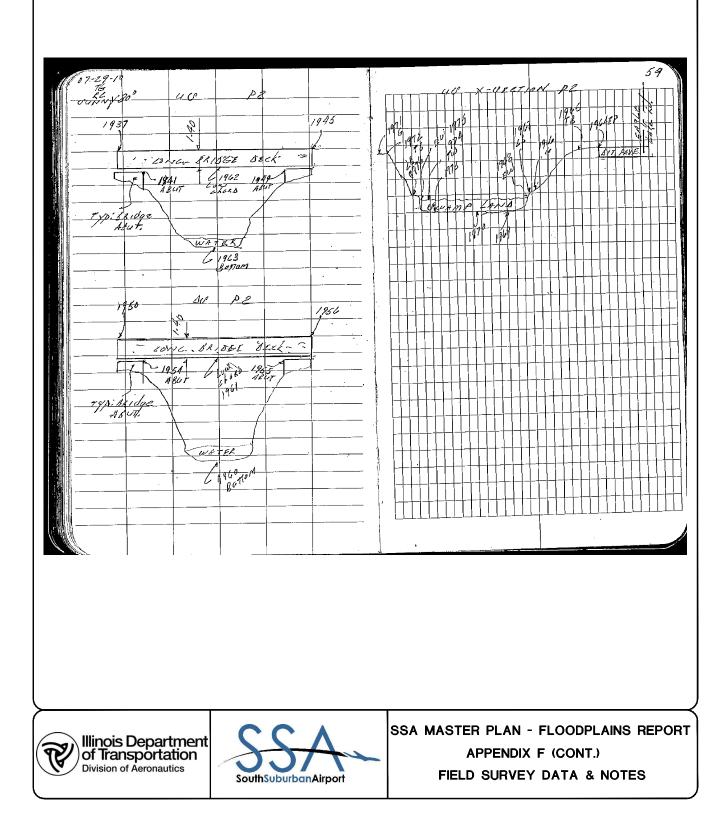

## Appendix F Field Survey Data & Notes

| Topic                     | Page Number |
|---------------------------|-------------|
| Field Survey Data & Notes | 152-232     |

5 CONTENTS PAGE NO. REFERENCE DATE 4 33-34 LOUCK PAGE 1 Í, 37 34 ROG Bridge ·ak 276 \* λA 44 6-7 R 13 8KT R 15. 8-9 44 417 alt survey Control 10-11 46 800 2 R.16 12-14 48 49-50 RIB 15 17 de 5h 44-1 R 19 16-17 de B di R 20 18.19 10 11 L 14 32 k 20 Y8KB 21 MARUNG GANFral ðà 18R \$7 L I 22-23 AL 59 5% -26 24pN 20 P3 R-8 5 R-9 25-24 62 P12 R10 13 27 9 44 28 R 11 A 4¢ P 29-30 R12 A.L 44 31-32 EZ <u>R 22</u> an , SSA MASTER PLAN - FLOODPLAINS REPORT Illinois Department of Transportation R APPENDIX F **Division of Aeronautics** FIELD SURVEY DATA & NOTES SouthSuburbanAirport