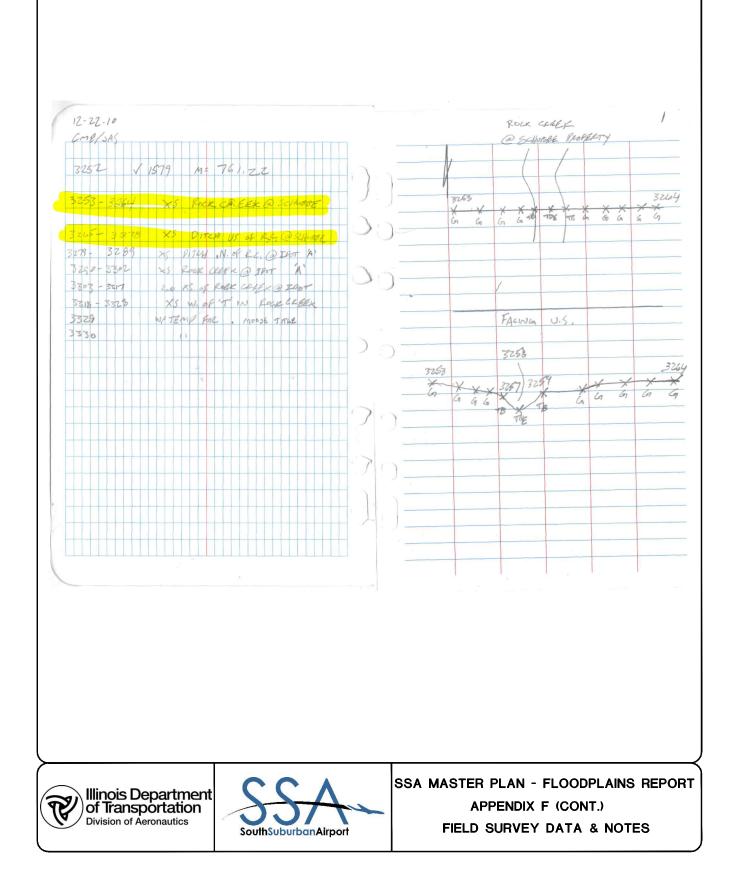

ł 0 1 ٩, -SSA MASTER PLAN - FLOODPLAINS REPORT Illinois Department of Transportation Division of Aeronautics R APPENDIX F (CONT.) FIELD SURVEY DATA & NOTES SouthSuburbanAirport

| 0707-10  | U I 7<br>00 | S: Peo          | ROL D<br>TOXIEO,    | 011175    | <b>3</b>  |                                                                                                                                                                                                                                                                                                                                                                                                                                                                                                                                                                                                                                                                                                     |                  |            |              | •            | •           | /                 | ÷. ,         |          |     |             |     |            | 2         |
|----------|-------------|-----------------|---------------------|-----------|-----------|-----------------------------------------------------------------------------------------------------------------------------------------------------------------------------------------------------------------------------------------------------------------------------------------------------------------------------------------------------------------------------------------------------------------------------------------------------------------------------------------------------------------------------------------------------------------------------------------------------------------------------------------------------------------------------------------------------|------------------|------------|--------------|--------------|-------------|-------------------|--------------|----------|-----|-------------|-----|------------|-----------|
| wareneg  | 90 - SPO    | RIMBL.<br>RTK   | r R-B<br>Tela       | 2 101     | Toller    |                                                                                                                                                                                                                                                                                                                                                                                                                                                                                                                                                                                                                                                                                                     |                  | Π          | ٦T           | TÊ           | <u>e</u> 10 | 92                |              |          | 25  |             |     |            | 1         |
| · .      | 16.07       | HTE PL          | NE LOOK             | OxP.      | VAY \$ 88 |                                                                                                                                                                                                                                                                                                                                                                                                                                                                                                                                                                                                                                                                                                     |                  |            |              |              |             |                   |              |          |     |             |     |            |           |
| 6.P.100  | 1718-       | 24.164          |                     | 127 60    | A NAIL    |                                                                                                                                                                                                                                                                                                                                                                                                                                                                                                                                                                                                                                                                                                     |                  |            |              |              |             |                   |              |          |     |             |     |            | Ш         |
|          | 1           | 42.27           |                     |           |           |                                                                                                                                                                                                                                                                                                                                                                                                                                                                                                                                                                                                                                                                                                     |                  |            |              |              |             |                   | <u> </u> - - | <u>,</u> |     |             |     |            | 7         |
| ·        | 24          | <u>+ 723</u> ./ | 40                  |           |           | -                                                                                                                                                                                                                                                                                                                                                                                                                                                                                                                                                                                                                                                                                                   |                  |            |              |              |             |                   | ++           |          |     |             |     |            | K         |
|          |             |                 | 1                   | :         |           |                                                                                                                                                                                                                                                                                                                                                                                                                                                                                                                                                                                                                                                                                                     | - 2              | 10         | 0-           | +            |             |                   |              |          |     |             | ++  | ╞┼┽        |           |
| 6P101    |             | 10.454          |                     | 17.7. 60- | OVAII-    | •   •  -                                                                                                                                                                                                                                                                                                                                                                                                                                                                                                                                                                                                                                                                                            |                  |            | $\mathbb{H}$ | +            |             |                   | 17757        |          |     | 1.4.1 1     | ALL |            | +         |
|          | i .         | 24.021          |                     |           |           |                                                                                                                                                                                                                                                                                                                                                                                                                                                                                                                                                                                                                                                                                                     | $\mathbb{H}$     | ×          | +            | +            | +           | Æ                 | Ħ            |          |     |             | 籵   |            | $\square$ |
| (102)    |             |                 |                     |           |           |                                                                                                                                                                                                                                                                                                                                                                                                                                                                                                                                                                                                                                                                                                     |                  |            |              |              |             | - <b>6</b>        | = 5          | <1.0 é   | x L | x <         |     |            | Ĺ         |
| NAS NO   | N ME        | 579             | fel = ;             | 161.22    |           |                                                                                                                                                                                                                                                                                                                                                                                                                                                                                                                                                                                                                                                                                                     |                  |            |              |              | 0 7         | 20                | <u>م م</u> : | 1.       |     | <i>2]</i> . |     |            |           |
|          |             |                 | 17 = 7              | 51-226    |           |                                                                                                                                                                                                                                                                                                                                                                                                                                                                                                                                                                                                                                                                                                     |                  | Ы          |              |              | 1           | <u>(</u> 4)       |              | 4        | 42  | 1-          |     | <u>   </u> |           |
| 103      |             |                 |                     | 1 = 1     |           | ·                                                                                                                                                                                                                                                                                                                                                                                                                                                                                                                                                                                                                                                                                                   | <u> </u>  -      | 0          |              | -+r   <br>-+ |             |                   | CR4          |          |     |             |     |            |           |
| AJ 2757  |             |                 | KI =                |           |           |                                                                                                                                                                                                                                                                                                                                                                                                                                                                                                                                                                                                                                                                                                     |                  | +          |              | 13           | Y           | P/Z               | - 12-        |          | 11  |             |     |            | ++-       |
| <u>-</u> |             |                 | 3. 8/0 N<br>2. 75 E |           |           | and the second se |                  | ++         |              |              |             |                   | +            |          |     | +           | Ħ   |            |           |
|          |             | 14738.8         |                     |           |           |                                                                                                                                                                                                                                                                                                                                                                                                                                                                                                                                                                                                                                                                                                     | 1.               | - <u> </u> |              |              |             |                   |              |          |     |             |     |            |           |
| - Set    |             | 92.82           | 738 K               |           |           |                                                                                                                                                                                                                                                                                                                                                                                                                                                                                                                                                                                                                                                                                                     |                  |            | · 5 ·        |              |             |                   |              |          |     |             |     |            |           |
|          |             |                 |                     |           |           | : [. [                                                                                                                                                                                                                                                                                                                                                                                                                                                                                                                                                                                                                                                                                              |                  |            |              |              |             |                   |              |          |     |             |     |            |           |
|          |             |                 |                     |           |           | -                                                                                                                                                                                                                                                                                                                                                                                                                                                                                                                                                                                                                                                                                                   |                  | ·          |              |              |             | · .               | +            |          |     | ++-         |     | ┿┿         |           |
|          |             |                 |                     |           |           |                                                                                                                                                                                                                                                                                                                                                                                                                                                                                                                                                                                                                                                                                                     | $\left  \right $ |            | +            |              |             |                   | ┽┽           |          |     |             |     |            |           |
|          |             |                 |                     |           |           |                                                                                                                                                                                                                                                                                                                                                                                                                                                                                                                                                                                                                                                                                                     | ┼┼               | ++         |              |              |             | $\left  \right  $ | ╉            | +-+-     | ┝┼┼ | +           |     |            |           |
|          |             |                 |                     |           |           |                                                                                                                                                                                                                                                                                                                                                                                                                                                                                                                                                                                                                                                                                                     |                  | +          |              |              |             |                   | +            |          |     |             |     |            |           |
|          |             |                 |                     | ·         |           |                                                                                                                                                                                                                                                                                                                                                                                                                                                                                                                                                                                                                                                                                                     |                  |            |              |              |             |                   | ŀ            |          |     |             |     |            |           |
|          |             |                 |                     |           |           | {                                                                                                                                                                                                                                                                                                                                                                                                                                                                                                                                                                                                                                                                                                   |                  |            |              |              |             |                   |              |          |     |             |     |            |           |